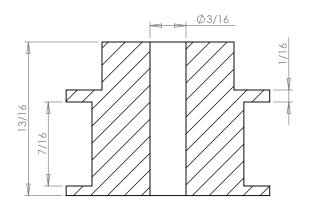

**SECTION A-A** 

## **Part Description:**

1/5" Pitch (XL)Timing Belt Pulleys For Belts up to 3/8" Wide

Dimensions are in inches Tolerances: Fractional <u>+</u> 0.015

PROPRIETARY AND CONFIDENTIAL:

THE INFORMATION CONTAINED IN THIS DRAWING IS THE SOLE PROPERTY OF PUTNAM PRECISION MOLDING. ANY REPRODUCTION IN PART OR AS A WHOLE WITHOUT THE WRITTEN PERMISSION OF PUTNAM PRECISION MOLDING IS PROHIBITED. INFORMATION IN THIS DRAWING IS PROVIDED FOR REFERENCE ONLY.