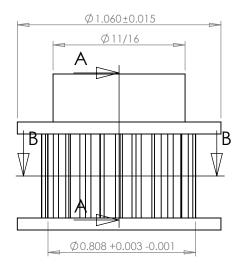

**SECTION A-A** 

## **Part Description:**

1/5" Pitch (XL)Timing Belt Pulleys For Belts up to 3/8" Wide

Dimensions are in inches Tolerances: Fractional <u>+</u> 0.015

PROPRIETARY AND CONFIDENTIAL:

THE INFORMATION CONTAINED IN THIS DRAWING IS THE SOLE PROPERTY OF PUTNAM PRECISION MOLDING. ANY REPRODUCTION IN PART OR AS A WHOLE WITHOUT THE WRITTEN PERMISSION OF PUTNAM PRECISION MOLDING IS PROHIBITED. INFORMATION IN THIS DRAWING IS PROVIDED FOR REFERENCE ONLY.