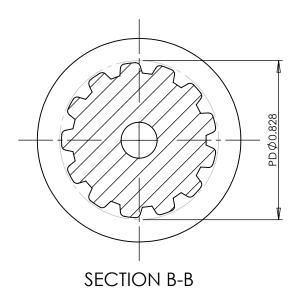

**SECTION A-A** 

## PLASTOCK ®

**Manufactured by Putnam Precision Molding** 

www.plastock.biz © 2010 Putnam Precision Molding

## Part Number: 13XL037DF

## **Part Description:**

1/5" Pitch (XL)Timing Belt Pulleys For Belts up to 3/8" Wide

Dimensions are in inches Tolerances: Fractional <u>+</u> 0.015

PROPRIETARY AND CONFIDENTIAL:

THE INFORMATION CONTAINED IN THIS DRAWING IS THE SOLE PROPERTY OF PUTNAM PRECISION MOLDING. ANY REPRODUCTION IN PART OR AS A WHOLE WITHOUT THE WRITTEN PERMISSION OF PUTNAM PRECISION MOLDING IS PROHIBITED. INFORMATION IN THIS DRAWING IS PROVIDED FOR REFERENCE ONLY.